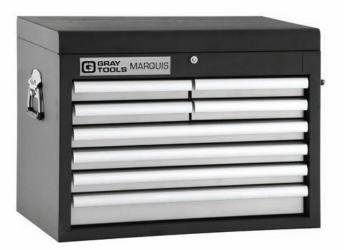

## 99808SB 8 Drawer Top Chest

Capacity: 5,453 cubic in.

Net Weight: 94 lbs.

Shipping Weight: 100 lbs.

999011 Lock & key included

999037 Drawer liner kit included

999001 Ball bearing slides (pair)

|           | width  | depth  | height |
|-----------|--------|--------|--------|
| Overall   | 26"    | 16"    | 191/4" |
| 4 Drawers | 11"    | 141/2" | 17/8"  |
| 3 Drawers | 223/8" | 141/2" | 17/8"  |
| 1 Drawer  | 223/8" | 141/2" | 27/8"  |