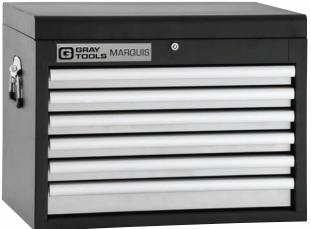

## 99806SB 6 Drawer Top Chest

Capacity: 5,474 cubic in.

Net Weight: 86 lbs.

Shipping Weight: 92 lbs.

999011 Lock & key included

999037 Drawer liner kit included

999001 Ball bearing slides (pair)

|           | width  | depth  | height |
|-----------|--------|--------|--------|
| Overall   | 26"    | 16"    | 19"    |
| 1 Drawer  | 223/8" | 141/2" | 27/8"  |
| 5 Drawers | 223/8" | 141/2" | 17/8″  |